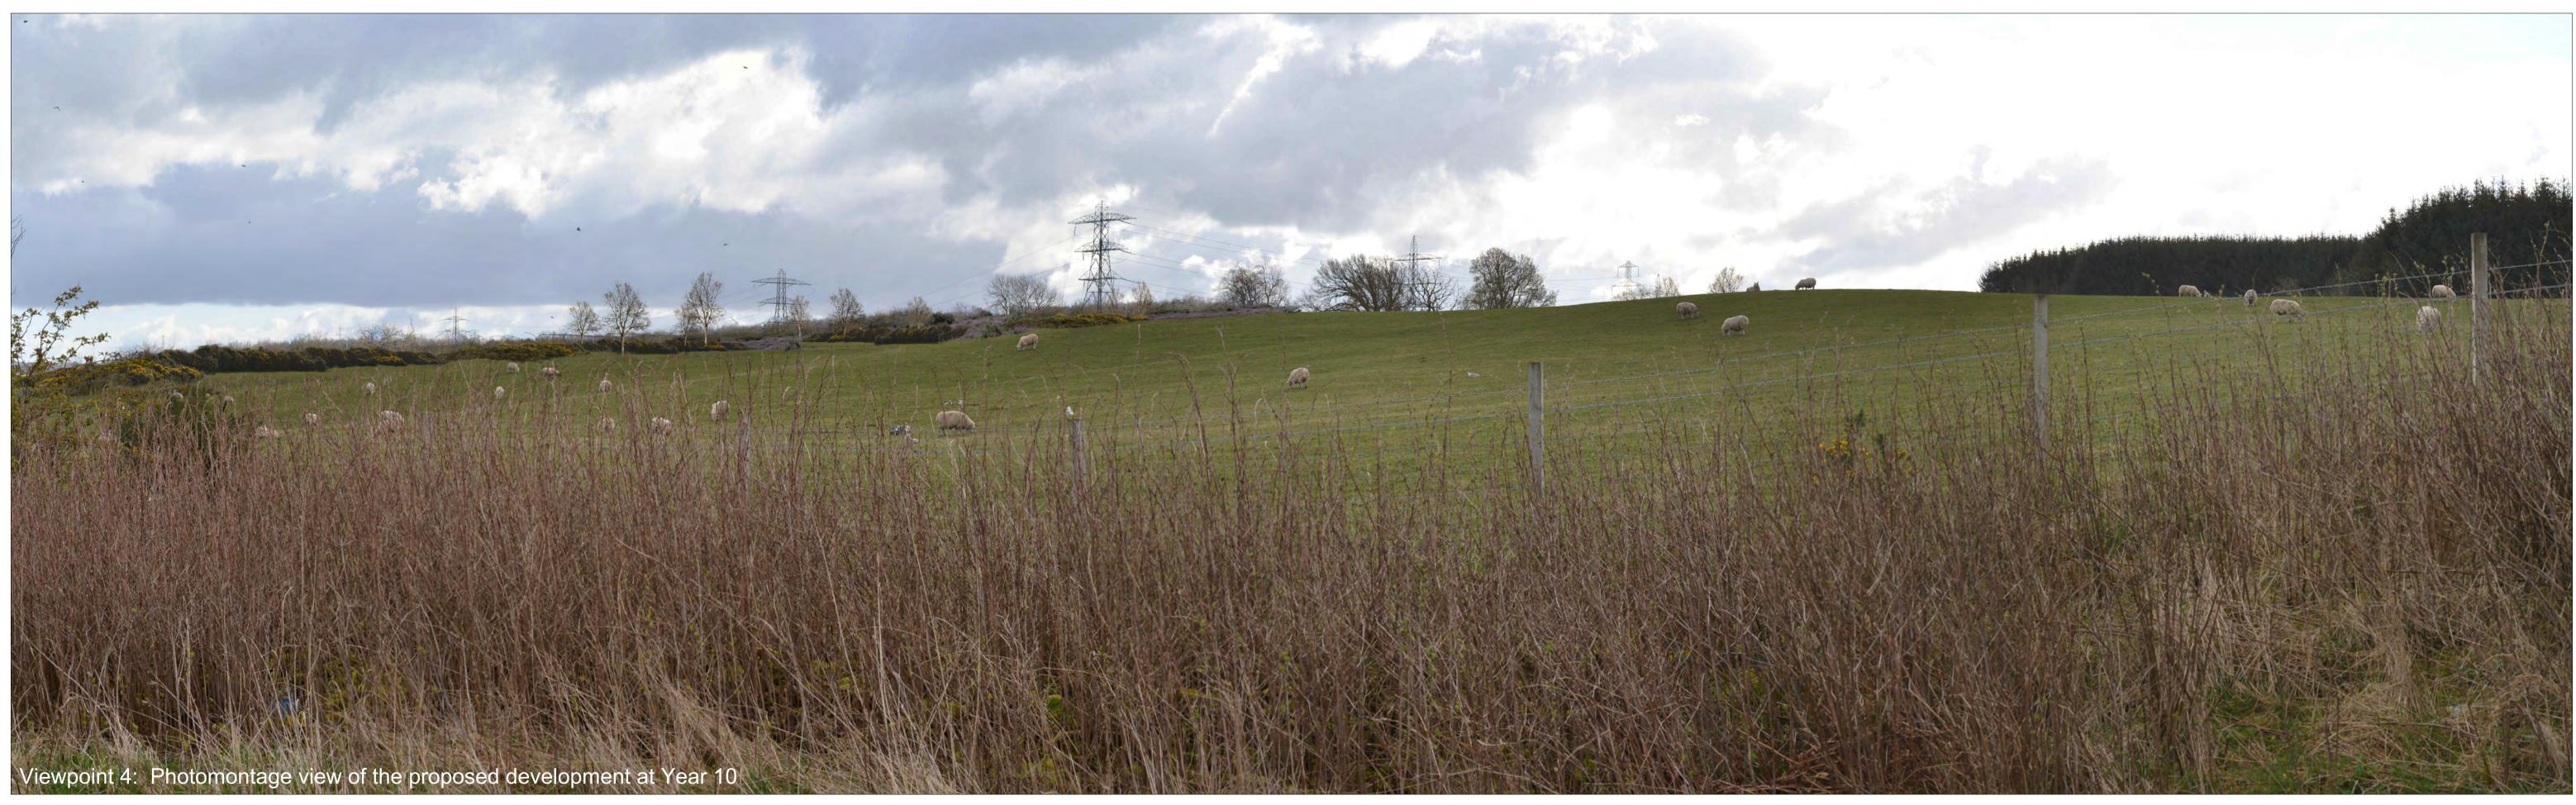

| Client<br>Field        | Viewpoint 4: Photomontage Views |              |                 |               |                 |  |  |
|------------------------|---------------------------------|--------------|-----------------|---------------|-----------------|--|--|
| Project                | Size<br>A1                      | Scale<br>NTS | Date 03/07/2024 | Created by CL | Reviewer<br>MCE |  |  |
| Knocknagael            | Drawing                         | Rev          |                 |               |                 |  |  |
| Battery Storage System | 080-15-P03 02                   |              |                 |               |                 |  |  |