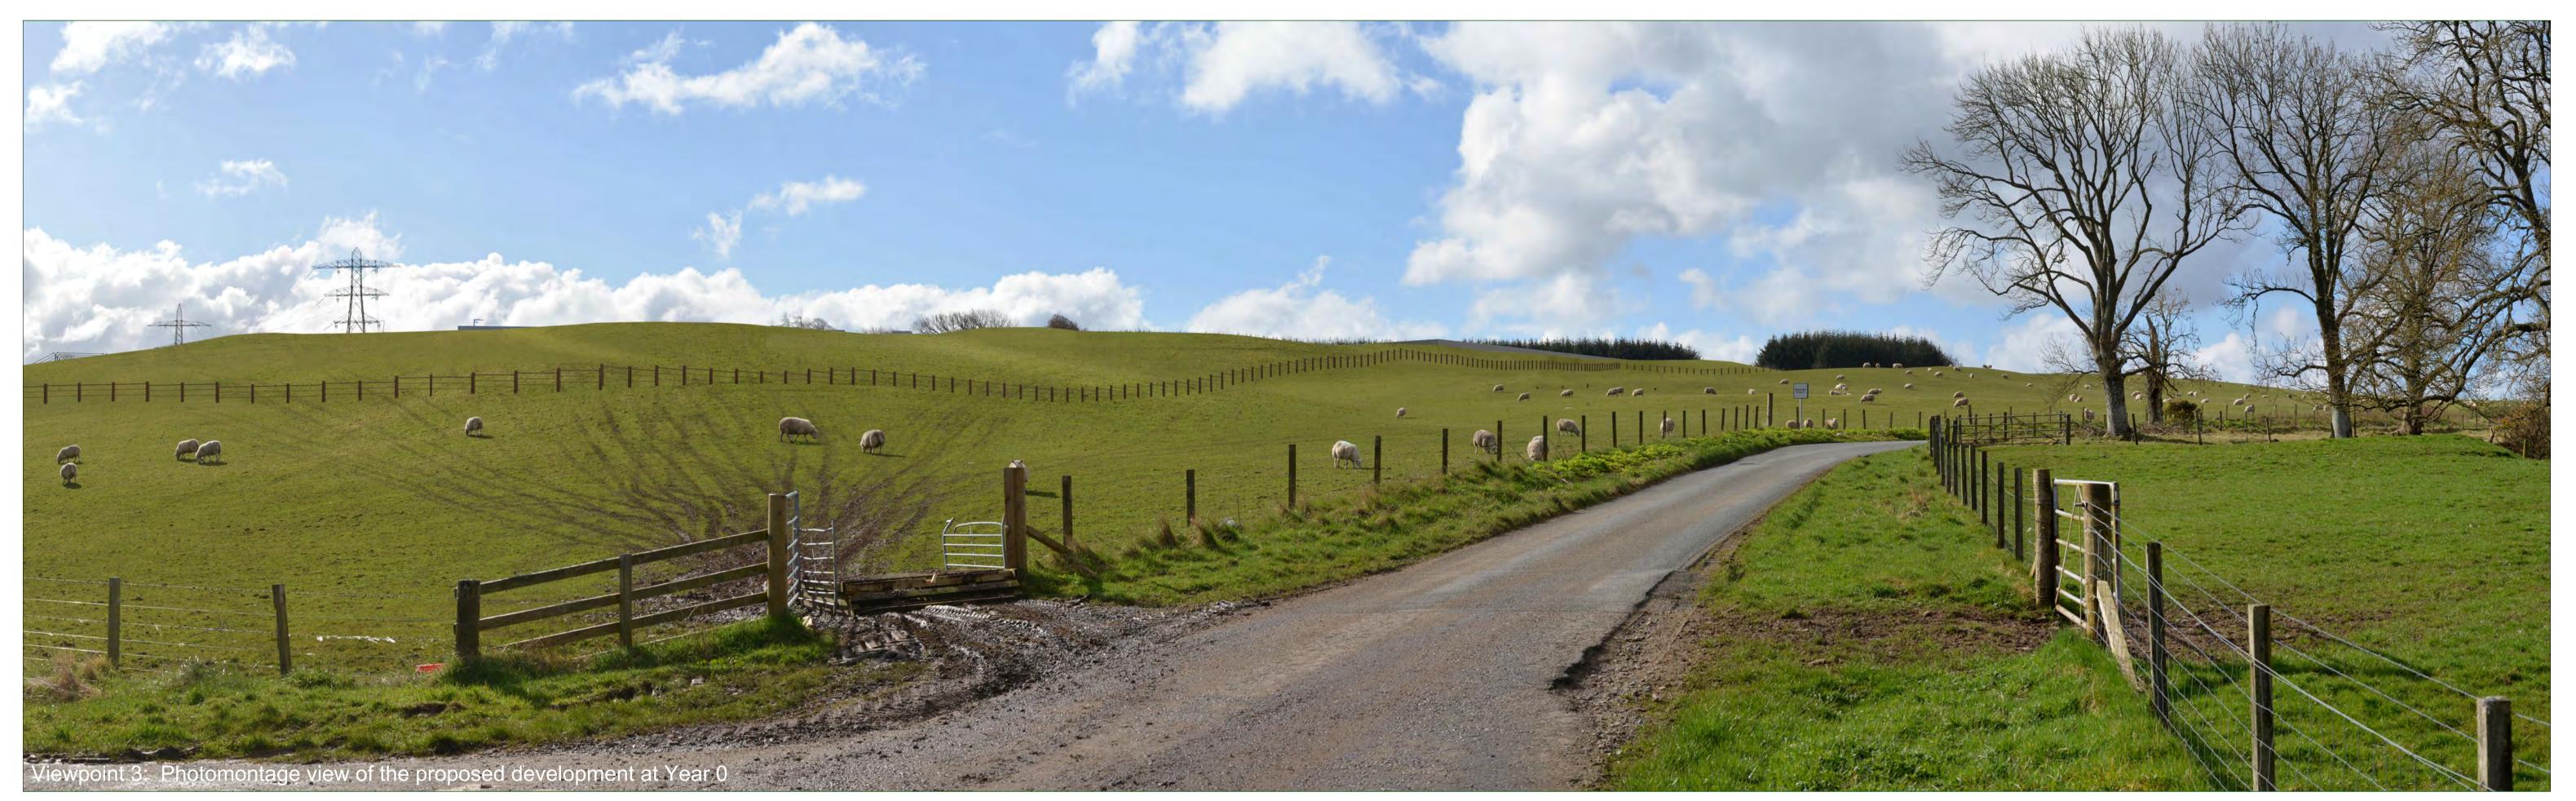

| Field                              | Viewpoint 3: Photomontage Views |              |                 |               |                 |  |
|------------------------------------|---------------------------------|--------------|-----------------|---------------|-----------------|--|
| Project                            | Size<br>A1                      | Scale<br>NTS | Date 03/07/2024 | Created by CL | Reviewer<br>MCE |  |
| Knocknagael Battery Storage System | Drawing                         | <b>02</b>    |                 |               |                 |  |