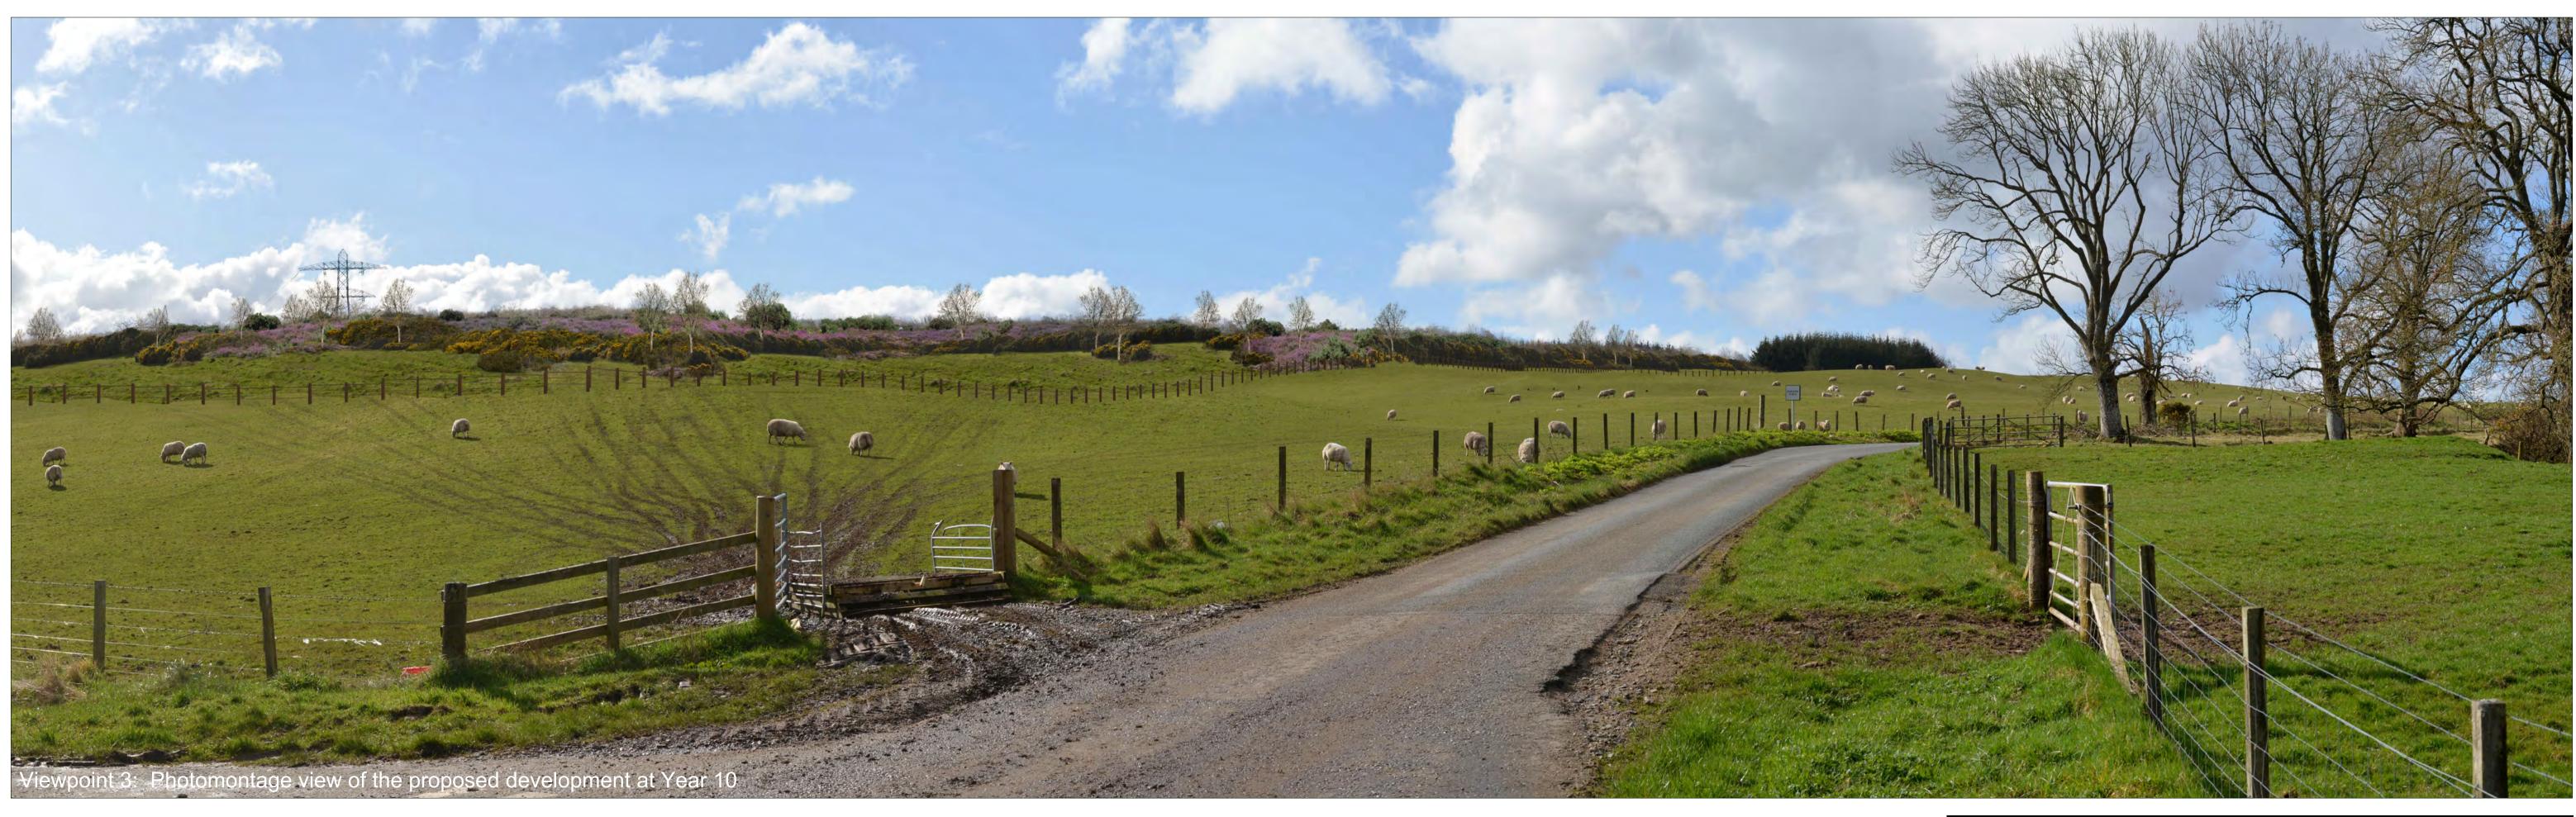

| Field                              | Viewpoint 3: Photomontage Views |              |                 |               |                 |  |
|------------------------------------|---------------------------------|--------------|-----------------|---------------|-----------------|--|
| Project                            | Size<br>A1                      | Scale<br>NTS | Date 03/07/2024 | Created by CL | Reviewer<br>MCE |  |
| Knocknagael Battery Storage System | Drawing                         | <b>02</b>    |                 |               |                 |  |