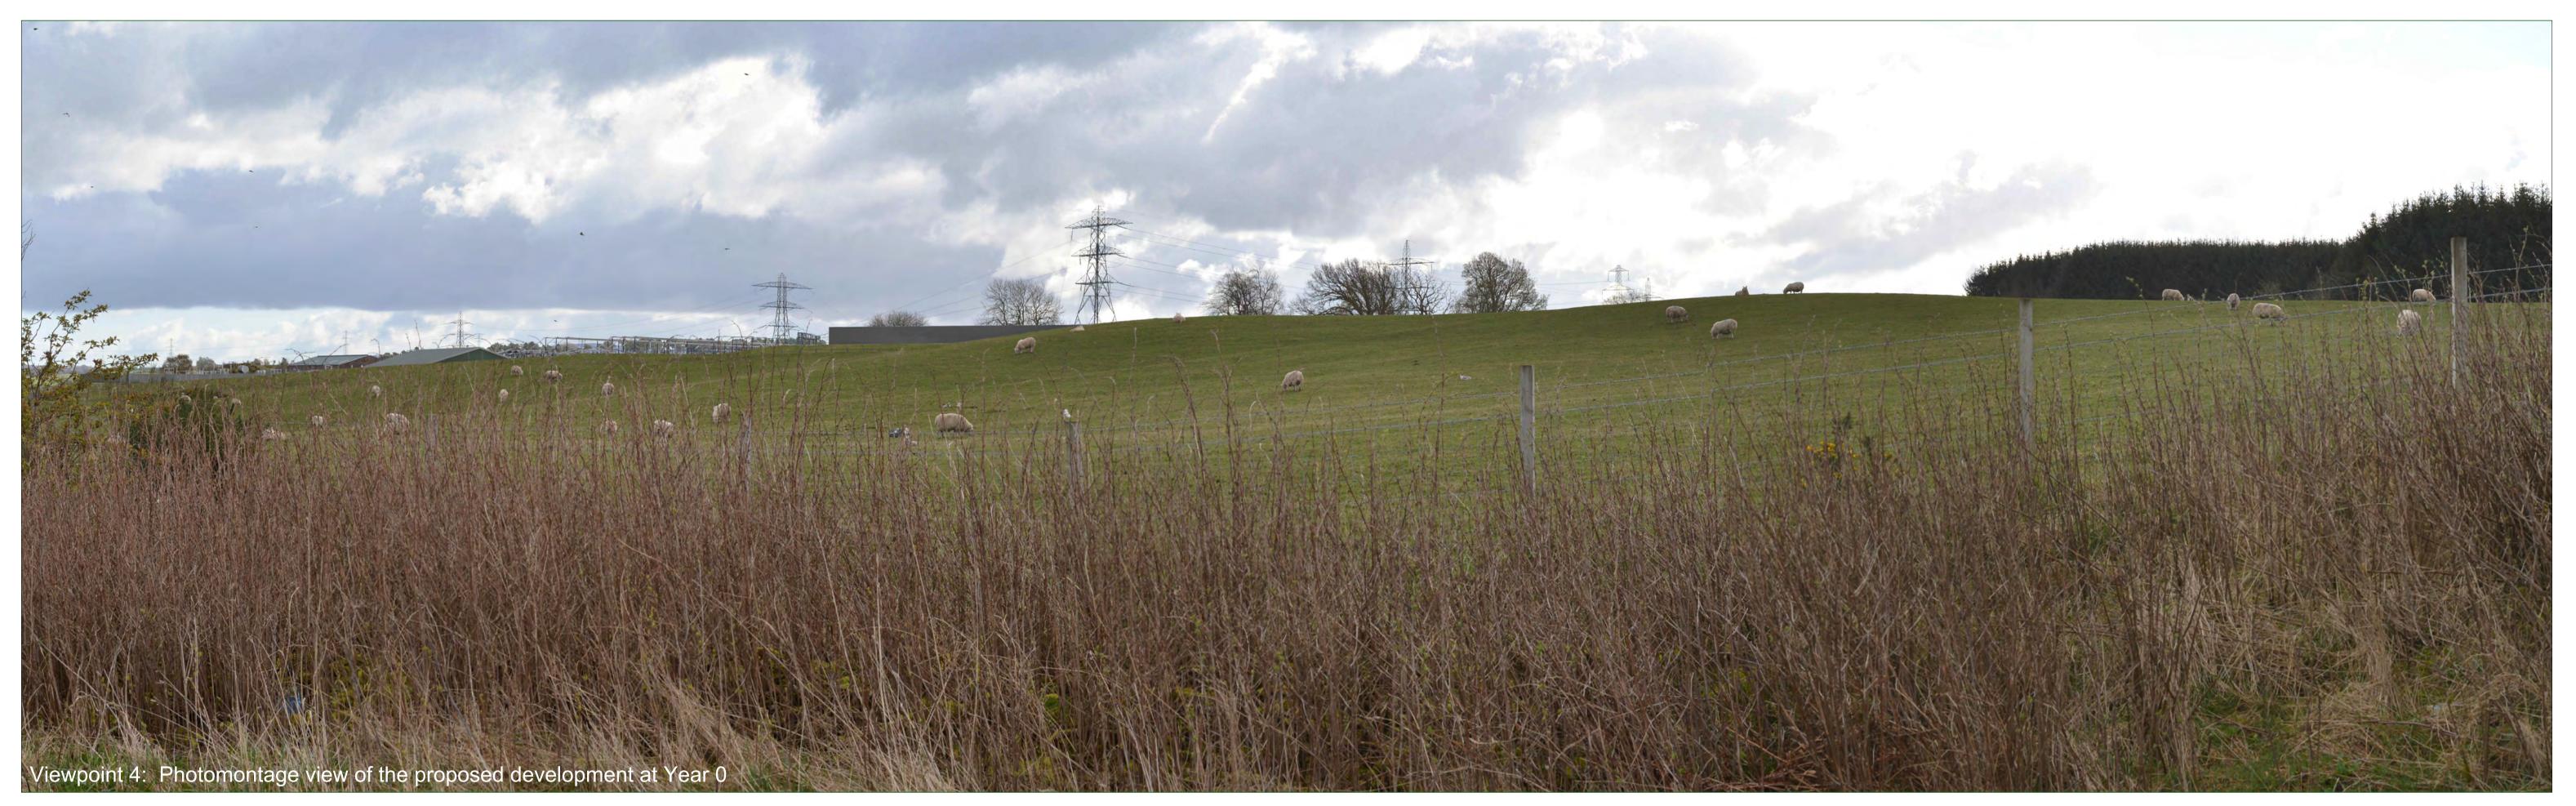

| Client<br>Field        | Viewpoint 4: Photomontage Views |              |                 |               |                 |  |  |
|------------------------|---------------------------------|--------------|-----------------|---------------|-----------------|--|--|
| Project                | Size<br>A1                      | Scale<br>NTS | Date 03/07/2024 | Created by CL | Reviewer<br>MCE |  |  |
| Knocknagael            | Drawing                         | Rev          |                 |               |                 |  |  |
| Battery Storage System | 080-15-P03 02                   |              |                 |               |                 |  |  |