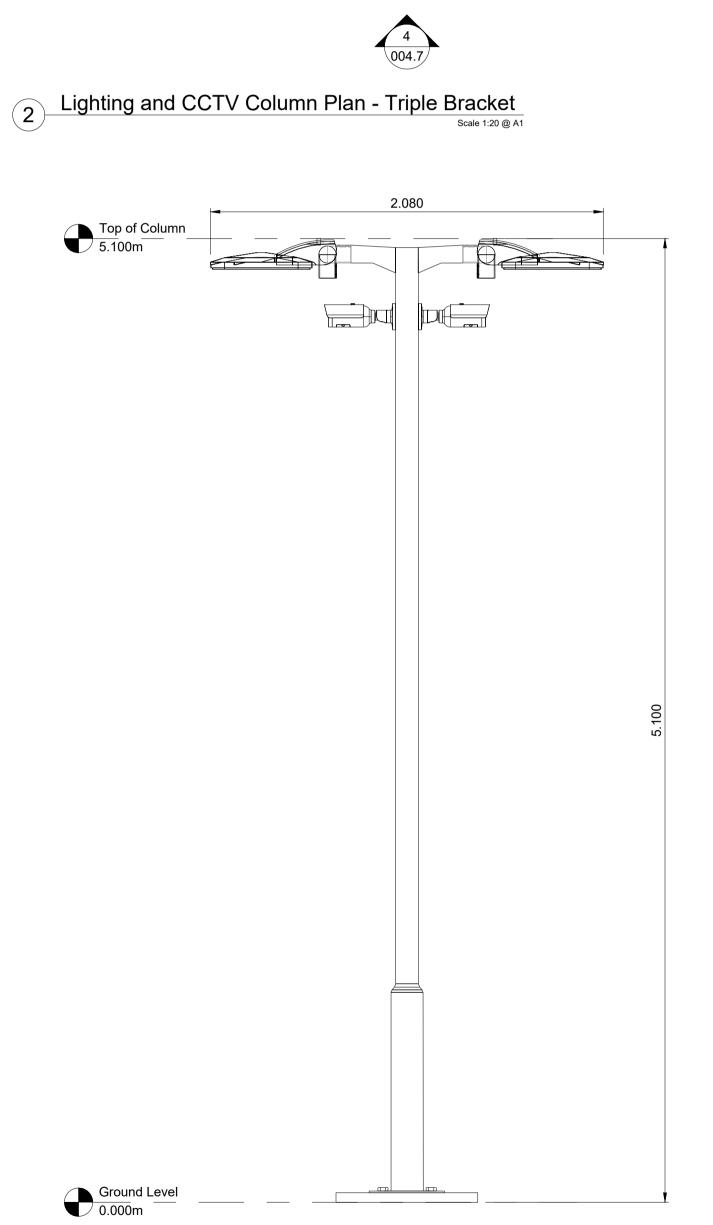

|             |
| DRAWING STATUS | FC                          | R PLANNII   | NG                                                           |             |
| SCALE          | DATE                        | DRAWN BY    | CHECKED BY                                                   | APPROVED BY |
| 1:20 @ A1      | 13.06.2024                  | JH          | EW                                                           | JM          |
| PROJECT NO.    | <u>'</u>                    | DRAWING NO. |                                                              | REV.        |

0 13.06.2024 Lighting and CCTV Column Plan and Elevations - Original JH EW

**Drawing Notes** 

otherwise.

2. Do not scale from this drawing.

1. All dimensions are shown in metres unless noted