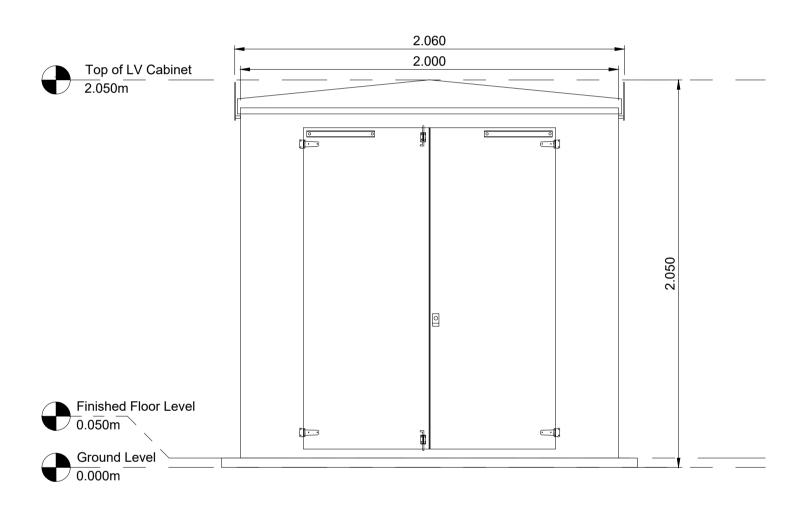

## 1 LV Cabinet Plan Scale 1:20 @ A1



# 3 LV Cabinet East Elevation Scale 1:20 @ A1



## 2 LV Cabinet North Elevation Scale 1:20 @ A1



### 4 LV Cabinet South Elevation Scale 1:20 @ A1



#### **Drawing Notes**

- 1. All dimensions are shown in metres unless noted
- otherwise.

  2. Do not scale from this drawing.

| 1   | 19.06.2024 | Notes amended                             | JH | AP  |
|-----|------------|-------------------------------------------|----|-----|
| 0   | 10.06.2024 | LV Cabinet Plan and Elevations - Original | JH | EW  |
| REV | DATE       | DESCRIPTION                               | BY | CHK |



Field Fora Montacute Yards 186 Shoreditch High Street London E1 6HU

PROJECT Knocknagael

LV Cabinet
Plan and Elevations

DISCIPLINE PLANNING

 FOR PLANNING

 SCALE DATE DRAWN BY CHECKED BY 1:20 @ A1 10.06.2024 JH EW JM

 PROJECT NO.
 DRAWING NO.
 REV.

 BTGBKNO01
 004.6
 01