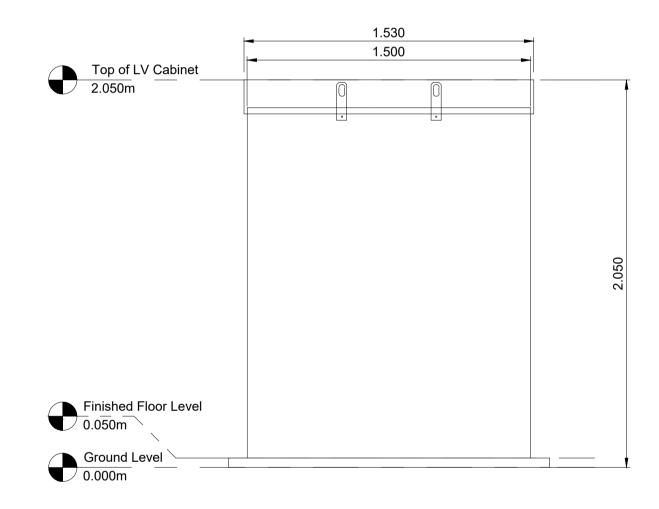

## 1 LV Cabinet Plan Scale 1:20 @ A1



# 3 LV Cabinet East Elevation Scale 1:20 @ A1



## 2 LV Cabinet North Elevation Scale 1:20 @ A1



### 4 LV Cabinet South Elevation Scale 1:20 @ A1



#### **Drawing Notes**

- 1. All dimensions are shown in metres unless noted
- otherwise.

  2. Do not scale from this drawing.

| 1   | 19.06.2024 | Notes amended                             | JH | AP  |
|-----|------------|-------------------------------------------|----|-----|
| 0   | 10.06.2024 | LV Cabinet Plan and Elevations - Original | JH | EW  |
| REV | DATE       | DESCRIPTION                               | BY | CHK |



Field Fora Montacute Yards 186 Shoreditch High Street London E1 6HU

PROJECT Knocknagael

LV Cabinet
Plan and Elevations

DISCIPLINE PLANNING

 FOR PLANNING

 SCALE DATE DRAWN BY CHECKED BY 1:20 @ A1 10.06.2024