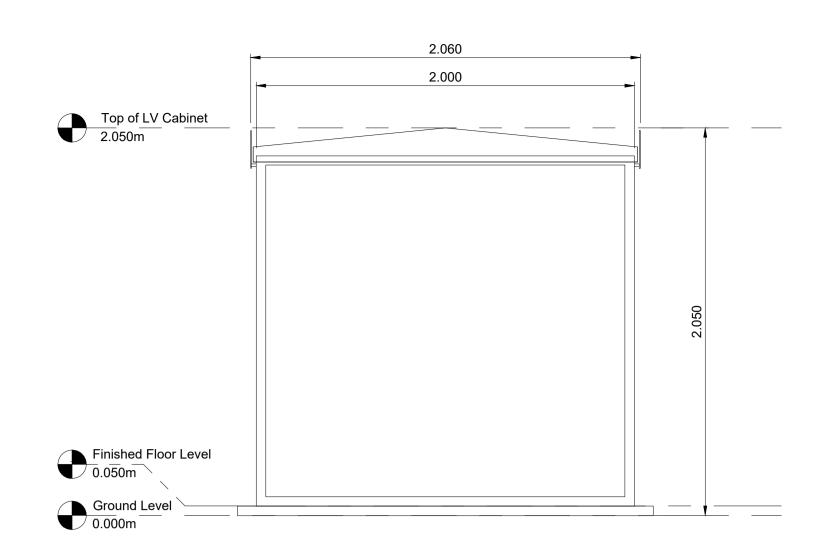

## 1 LV Cabinet Plan Scale 1:20 @ A1



# 3 LV Cabinet East Elevation Scale 1:20 @ A1



## 2 LV Cabinet North Elevation Scale 1:20 @ A1



### 4 LV Cabinet South Elevation Scale 1:20 @ A1



#### **Drawing Notes**

- 1. All dimensions are shown in metres unless noted
- otherwise.

  2. Do not scale from this drawing.

| 1   | 19.06.2024 | Notes amended                             | JH | AP  |
|-----|------------|-------------------------------------------|----|-----|
| 0   | 10.06.2024 | LV Cabinet Plan and Elevations - Original | JH | EW  |
| REV | DATE       | DESCRIPTION                               | BY | CHK |



Field Fora Montacute Yards 186 Shoreditch High Street London E1 6HU

PROJECT Knocknagael

LV Cabinet
Plan and Elevations

DISCIPLINE PLANNING

 FOR PLANNING

 SCALE DATE DRAWN BY CHECKED BY 1:20 @ A1 10.06.2024 JH EW JM

 PROJECT NO.
 DRAWING NO.
 REV.

 BTGB