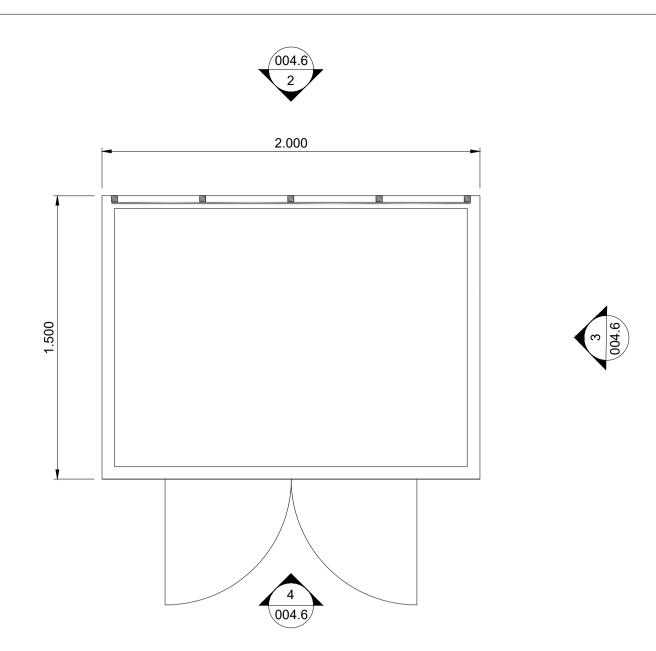

## 1 LV Cabinet Plan Scale 1:20 @ A1



# 3 LV Cabinet East Elevation Scale 1:20 @ A1



## 2 LV Cabinet North Elevation Scale 1:20 @ A1



### 4 LV Cabinet South Elevation Scale 1:20 @ A1



#### **Drawing Notes**

- 1. All dimensions are shown in metres unless noted
- otherwise.

  2. Do not scale from this drawing.

| 1   | 19.06.2024 | Notes amended                             | JH | AP  |
|-----|------------|-------------------------------------------|----|-----|
| 0   | 10.06.2024 | LV Cabinet Plan and Elevations - Original | JH | EW  |
| REV | DATE       | DESCRIPTION                               | BY | CHK |



Field Fora Montacute Yards 186 Shoreditch High Street London E1 6HU

PROJECT Knocknagael

LV Cabinet
Plan and Elevations

DISCIPLINE PLANNING

 FOR PLANNING

 SCALE DATE