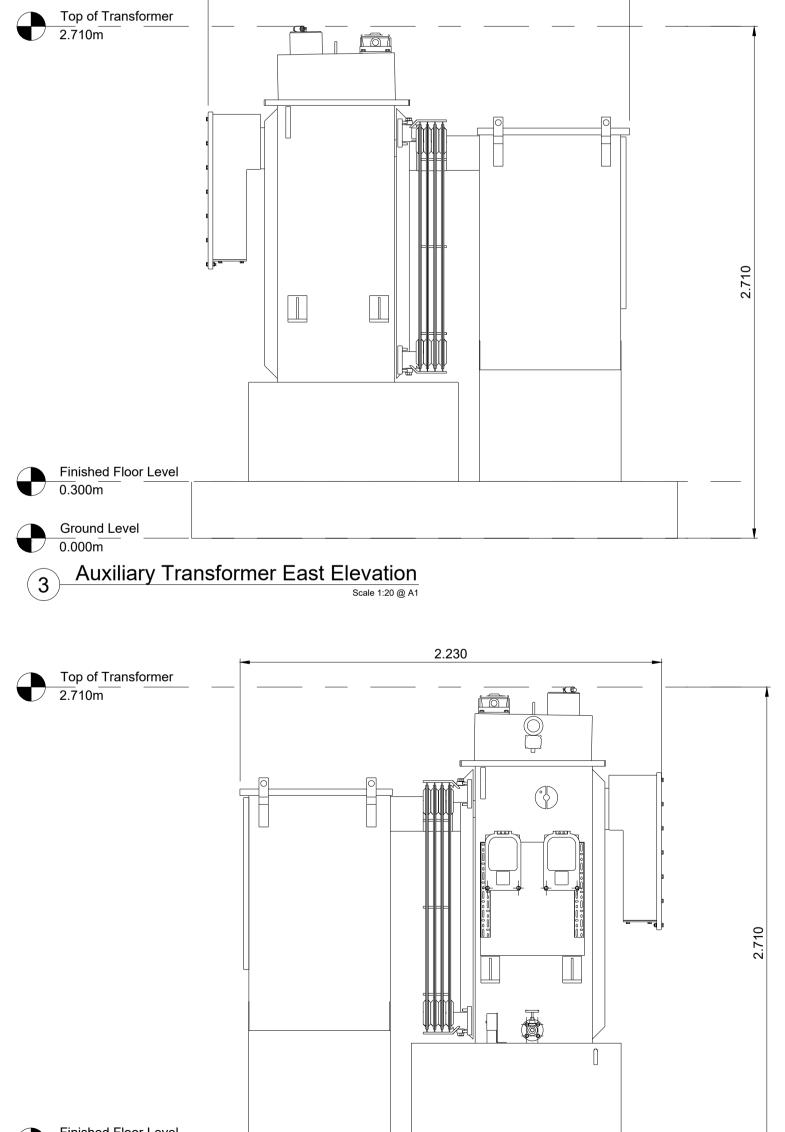

2.230

5

1 Auxiliary Transformer Plan
Scale 1:20 @ A1

Top of Transformer 2.710m

Finished Floor Level 0.300m

2 Auxiliary Transformer North Elevation
Scale 1:20 @ A1

Ground Level 0.000m

Top of Transformer 2.710m