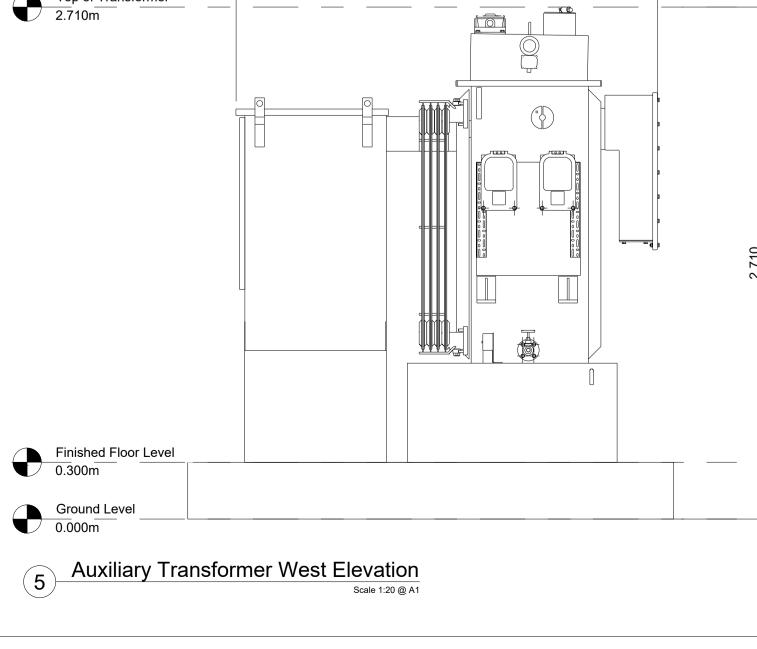

2.230

5

1 Auxiliary Transformer Plan
Scale 1:20 @ A1

Top of Transformer 2.710m

Finished Floor Level 0.300m

2 Auxiliary Transformer North Elevation
Scale 1:20 @ A1

Ground Level 0.000m

Top of Transformer 2.710m