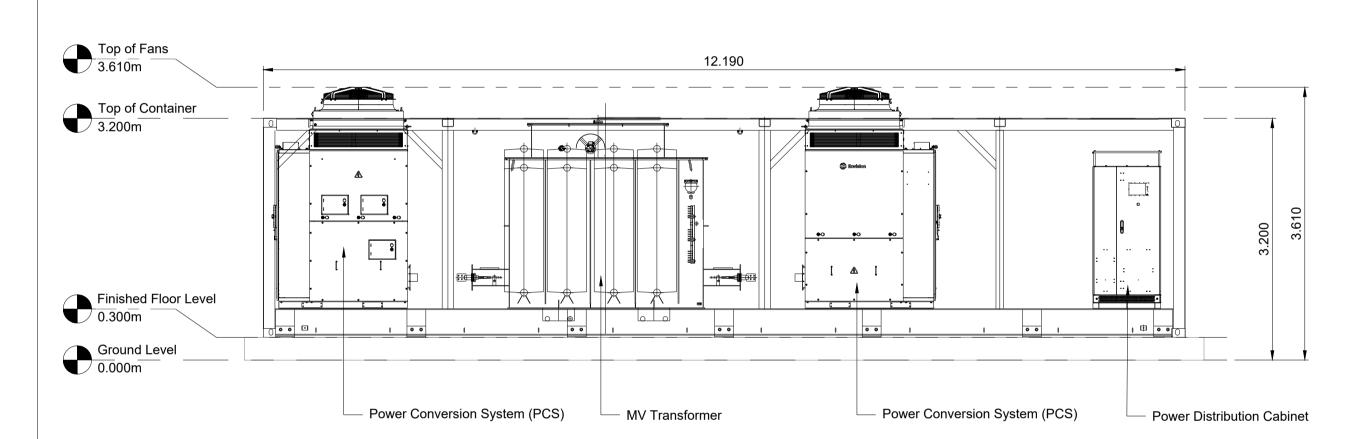

## MV Skid East Elevation Scale 1:50 @ A1

MV Skid West Elevation
Scale 1:50 @ A1

|        | The state of the s | 1 1 7 7 |     |     |     | 1 1  | 1 111 |     |          |      |    |
|--------|--------------------------------------------------------------------------------------------------------------------------------------------------------------------------------------------------------------------------------------------------------------------------------------------------------------------------------------------------------------------------------------------------------------------------------------------------------------------------------------------------------------------------------------------------------------------------------------------------------------------------------------------------------------------------------------------------------------------------------------------------------------------------------------------------------------------------------------------------------------------------------------------------------------------------------------------------------------------------------------------------------------------------------------------------------------------------------------------------------------------------------------------------------------------------------------------------------------------------------------------------------------------------------------------------------------------------------------------------------------------------------------------------------------------------------------------------------------------------------------------------------------------------------------------------------------------------------------------------------------------------------------------------------------------------------------------------------------------------------------------------------------------------------------------------------------------------------------------------------------------------------------------------------------------------------------------------------------------------------------------------------------------------------------------------------------------------------------------------------------------------------|---------|-----|-----|-----|------|-------|-----|----------|------|----|
| 1:25   |                                                                                                                                                                                                                                                                                                                                                                                                                                                                                                                                                                                                                                                                                                                                                                                                                                                                                                                                                                                                                                                                                                                                                                                                                                                                                                                                                                                                                                                                                                                                                                                                                                                                                                                                                                                                                                                                                                                                                                                                                                                                                                                                | 0.5mm   |     | 1m  |     | 1.5m |       | 2m  |          | 2.5m | _  |
| 1:50   |                                                                                                                                                                                                                                                                                                                                                                                                                                                                                                                                                                                                                                                                                                                                                                                                                                                                                                                                                                                                                                                                                                                                                                                                                                                                                                                                                                                                                                                                                                                                                                                                                                                                                                                                                                                                                                                                                                                                                                                                                                                                                                                                | 1m      |     | 2m  |     | 3m   |       | 4m  |          | 5m   | DR |
| 1:100  | 1m                                                                                                                                                                                                                                                                                                                                                                                                                                                                                                                                                                                                                                                                                                                                                                                                                                                                                                                                                                                                                                                                                                                                                                                                                                                                                                                                                                                                                                                                                                                                                                                                                                                                                                                                                                                                                                                                                                                                                                                                                                                                                                                             | 2m      | 3m  | 4m  | 5m  | 6m   | 7m    | 8m  | 9m       | 10m  |    |
| 1:200  | '                                                                                                                                                                                                                                                                                                                                                                                                                                                                                                                                                                                                                                                                                                                                                                                                                                                                                                                                                                                                                                                                                                                                                                                                                                                                                                                                                                                                                                                                                                                                                                                                                                                                                                                                                                                                                                                                                                                                                                                                                                                                                                                              | 5m      |     |     | 10m |      | 15m   |     | <u>'</u> | 20m  |    |
| 1:250  |                                                                                                                                                                                                                                                                                                                                                                                                                                                                                                                                                                                                                                                                                                                                                                                                                                                                                                                                                                                                                                                                                                                                                                                                                                                                                                                                                                                                                                                                                                                                                                                                                                                                                                                                                                                                                                                                                                                                                                                                                                                                                                                                | 5m      |     | 10m |     | 15m  |       | 20m |          | 25m  |    |
| 1:500  |                                                                                                                                                                                                                                                                                                                                                                                                                                                                                                                                                                                                                                                                                                                                                                                                                                                                                                                                                                                                                                                                                                                                                                                                                                                                                                                                                                                                                                                                                                                                                                                                                                                                                                                                                                                                                                                                                                                                                                                                                                                                                                                                | 10m     |     | 20m |     | 30m  |       | 40m |          | 50m  | PR |
| 1:1000 | 0 10m                                                                                                                                                                                                                                                                                                                                                                                                                                                                                                                                                                                                                                                                                                                                                                                                                                                                                                                                                                                                                                                                                                                                                                                                                                                                                                                                                                                                                                                                                                                                                                                                                                                                                                                                                                                                                                                                                                                                                                                                                                                                                                                          | 20m     | 30m | 40m | 50m | 60m  | 70m   | 80m | 90m      | 100m |    |
|        |                                                                                                                                                                                                                                                                                                                                                                                                                                                                                                                                                                                                                                                                                                                                                                                                                                                                                                                                                                                                                                                                                                                                                                                                                                                                                                                                                                                                                                                                                                                                                                                                                                                                                                                                                                                                                                                                                                                                                                                                                                                                                                                                |         |     | 100 |     | 100  |       | 1   |          | 1    | 1  |