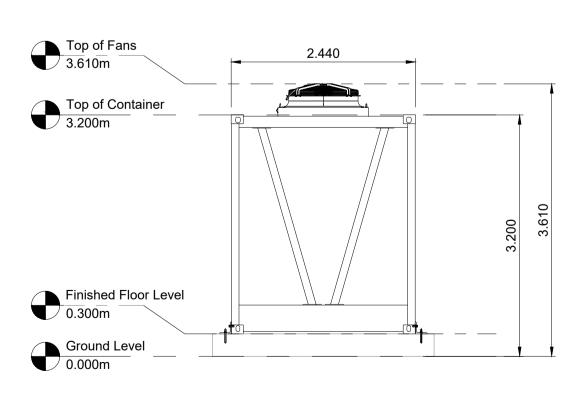

## 2 MV Skid North Elevation Scale 1:50 @ A1







## MV Skid East Elevation Scale 1:50 @ A1



MV Skid West Elevation
Scale 1:50 @ A1

|        | The state of the s | 1 1 7 7 |     |     |     | 1 1  | 1 111 |     |          |      |    |
|--------|--------------------------------------------------------------------------------------------------------------------------------------------------------------------------------------------------------------------------------------------------------------------------------------------------------------------------------------------------------------------------------------------------------------------------------------------------------------------------------------------------------------------------------------------------------------------------------------------------------------------------------------------------------------------