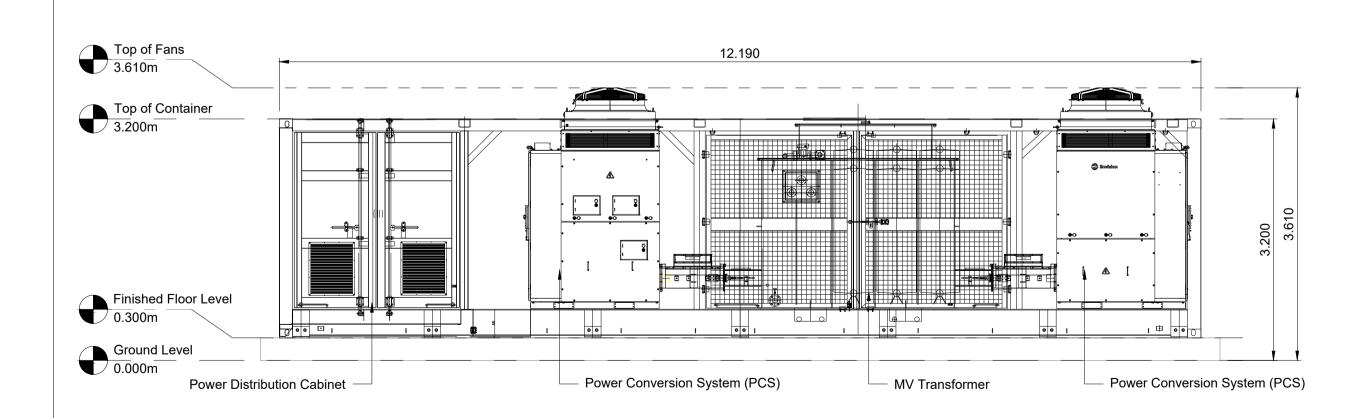

## MV Skid East Elevation Scale 1:50 @ A1

MV Skid West Elevation
Scale 1:50 @ A1

|        | The state of the s | 1 1 7 7 |     |     |     | 1 1  | 1 111 |     |          |      |    |
|--------|--------------------------------------------------------------------------------------------------------------------------------------------------------------------------------------------------------------------------------------------------------------------------------------------------------------------------------------------------------------------------------------------------------------------------------------------------------------------------------------------------------------------------------------------------------------------------------------------------------------------------------------------------------------------------------------------------------------------------------------------------------------------------------------------------------------------------------------------------------------------------------------------------------------------------------------------------------------------------------------------------------------------------------------------------------------------------------------------------------------------------------------------------------------------------------------------------------------------------------------------------------------------------------------------------------------------------------------------------------------------------------------------------------------------------------------------------------------------------------------------------------------------------------------------------------------------------------------------------------------------------------------------------------------------------------------------------------------------------------------------------------------------------------------------------------------------------------------------------------------------------------------------------------------------------------------------------------------------------------------------------------------------------------------------------------------------------------------------------------------------------------|---------|-----|-----|-----|------|-------|-----|----------|------|----|
| 1:25   |                                                                                                                                                                                                                                                                                                                                                                                                                                                                                                                                                                                                                                                                                                                                                                                                                                                                                                                                                                                                                                                                                                                                                                                                                                                                                                                                                                                                                                                                                                                                                                                                                                                                                                                                                                                                                                                                                                                                                                                                                                                                                                                                | 0.5mm   |     | 1m  |     | 1.5m |       | 2m  |          | 2.5m | _  |
| 1:50   |                                                                                                                                                                                                                                                                                                                                                                                                                                                                                                                                                                                                                                                                                                                                                                                                                                                                                                                                                                                                                                                                                                                                                                                                                                                                                                                                                                                                                                                                                                                                                                                                                                                                                                                                                                                                                                                                                                                                                                                                                                                                                                                                | 1m      |     | 2m  |     | 3m   |       | 4m  |          | 5m   | DR |
| 1:100  | 1m                                                                                                                                                                                                                                                                                                                                                                                                                                                                                                                                                                                                                                                                                                                                                                                                                                                                                                                                                                                                                                                                                                                                                                                                                                                                                                                                                                                                                                                                                                                                                                                                                                                                                                                                                                                                                                                                                                                                                                                                                                                                                                                             | 2m      | 3m  | 4m  | 5m  | 6m   | 7m    | 8m  | 9m       | 10m  |    |
| 1:200  | '                                                                                                                                                                                                                                                                                                                                                                                                                                                                                                                                                                                                                                                                                                                                                                                                                                                                                                                                                                                                                                                                                                                                                                                                                                                                                                                                                                                                                                                                                                                                                                                                                                                                                                                                                                                                                                                                                                                                                                                                                                                                                                                              | 5m      |     |     | 10m |      | 15m   |     | <u>'</u> | 20m  |    |
| 1:250  |                                                                                                                                                                                                                                                                                                                                                                                                                                                                                                                                                                                                                                                                                                                                                                                                                                                                                                                                                                                                                                                                                                                                                                                                                                                                                                                                                                                                                                                                                                                                                                                                                                                                                                                                                                                                                                                                                                                                                                                                                                                                                                                                | 5m      |     | 10m |     | 15m  |       | 20m |          | 25m  |    |
| 1:500  |                                                                                                                                                                                                                                                                                                                                                                                                                                                                                                                                                                                                                                                                                                                                                                                                                                                                                                                                                                                                                                                                                                                                                                                                                                                                                                                                                                                                                                                                                                                                                                                                                                                                                                                                                                                                                                                                                                                                                                                                                                                                                                                                | 10m     |     | 20m |     | 30m  |       | 40m |          | 50m  | PR |
| 1:1000 | 0 10m                                                                                                                                                                                                                                                                                                                                                                                                                                                                                                                                                                                                                                                                                                                                                                                                                                                                                                                                                                                                                                                                                                                                                                                                                                                                                                                                                                                                                                                                                                                                                                                                                                                                                                                                                                                                                                                                                                                                                                                                                                                                                                                          | 20m     | 30m | 40m | 50m | 60m  | 70m   | 80m | 90m      | 100m |    |
|        |                                                                                                                                                                                                                                                                                                                                                                                                                                                                                                                                                                                                                                                                                                                                                                                                                                                                                                                                                                                                                                                                                                                                                                                                                                                                                                                                                                                                                                                                                                                                                                                                                                                                                                                                                                                                                                                                                                                                                                                                                                                                                                                                |         |     | 100 |     | 100  |       | 1   |          | 1    | 1  |