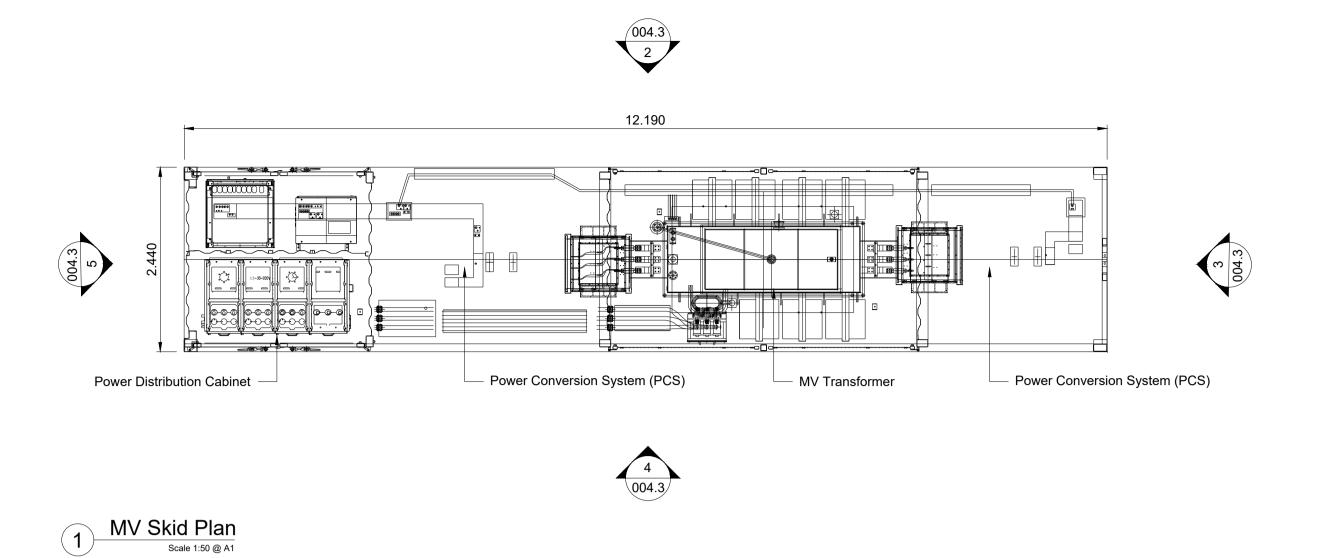

## 2 MV Skid North Elevation Scale 1:50 @ A1







## MV Skid East Elevation Scale 1:50 @ A1



MV Skid West Elevation
Scale 1:50 @ A1

|        | The state of the s | 1 1 7 7 |     |     |     | 1 1  | 1 111 |     |          |      |    |
|--------|-----------------------------------------------------------------------------------------------------------------------------------------------------------------------------------------------------------------------------------------------------------------------------------------------------------------------------------------------------------------------------------------------------------------------------------------------------------------------------------------------------------------------------------------------------------------