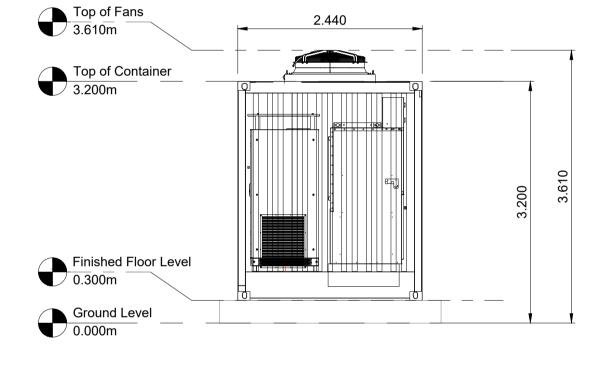

## 2 MV Skid North Elevation Scale 1:50 @ A1







## MV Skid East Elevation Scale 1:50 @ A1



MV Skid West Elevation
Scale 1:50 @ A1

|        | The state of the s | 1 1 7 7 |     |     |     | 1 1  | 1 111 |     |          |      |    |
|--------|-----------------------------------------------------------------------------------------------------------------------------------------------------------------------------------------------------------------------------------------------------------------------------------------------------------------------------------------------------------------------------------------------------------------------------------------------------------------------------------------------------------------------------------------------------------------------------------------------------------------------